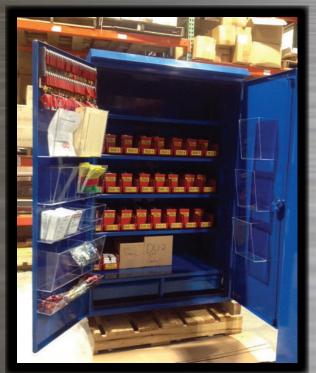

In addition to providing safety and facility identification products, Beaed now offers custom built steel cabinets. These cabinets can house almost anything you need to work safely. From work supplies, permits, tags, locks, safety equipment, to PPE, we can build a storage and organizational solution to fit your needs!

Whatever the need, Beaed has a solution for you! Take a look at some of our work!

Beaed can provide several options and features to suit your specific needs.

We offer cabinets made from aluminum, steel, and stainless steel.

Other features can be customized as well. We can outfit your LOTO cabinet with the following and more!

- Acrylic pockets for permits, tags and supplies
- Casters or forklift pockets
- Bars for hanging locks
- Storage Drawers
- Weather-Resistant Tops
- Lock Boxes
- High Visibility Reflective Striping, Logos and Labels