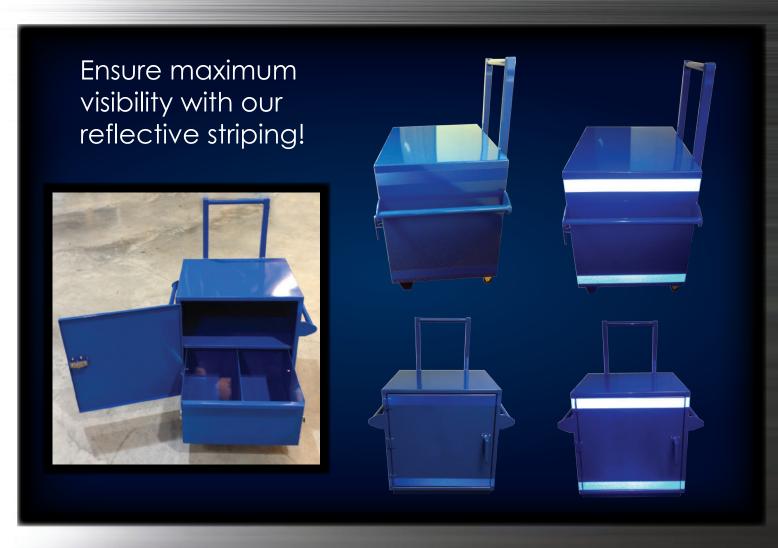

Other features can be customized as well. We can outfit your LOTO cabinet with the following and more!

- Acrylic pockets for permits, tags and supplies
- Casters or forklift pockets
- Bars for hanging locks
- Storage Drawers
- Weather-Resistant Tops
- Lock Boxes
- High Visibility Reflective Striping, Logos and Labels

All of our cabinets can be painted or powder coated to your specifications. You can also brand your cabinet with your logo or custom graphics! Our in-house art team can create a unique end product that protects what's important while marketing your company!