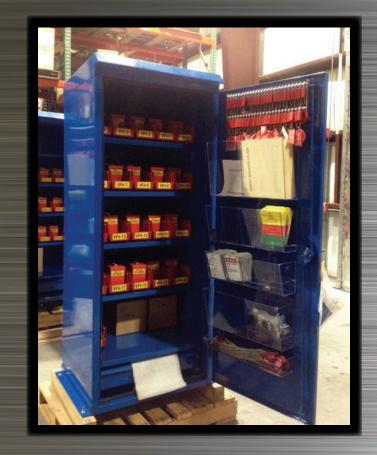

In addition to providing safety and facility identification products, Beaed now offers custom built steel cabinets. These cabinets can house almost anything you need to work safely. From work supplies, permits, tags, locks, safety equipment, to PPE, we can build a storage and organizational solution to fit your needs!

Whatever the need, Beaed has a solution for you! Take a look at some of our work!

Beaed can provide several options and features to suit your specific needs.

We offer cabinets made from aluminum, steel, and stainless steel.

Other features can be customized as well. We can outfit your LOTO cabinet with the following and more!

- Acrylic pockets for permits, tags and supplies
- Casters or forklift pockets
- Bars for hanging locks
- Storage Drawers
- Weather-Resistant Tops
- Lock Boxes
- High Visibility Reflective Striping, Logos and Labels