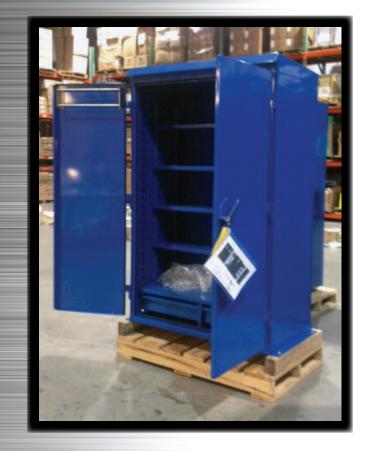

In addition to providing safety and facility identification products, Beaed now offers custom built steel cabinets. These cabinets can house almost anything you need to work safely. From work supplies, permits, tags, locks, safety equipment, to PPE, we can build a storage and organizational solution to fit your needs!

Whatever the need, Beaed has a solution for you! Take a look at some of our work!

Beaed can provide several options and features to suit your specific needs.

We offer cabinets made from aluminum, steel, and stainless steel.

Other features can be customized as well. We can outfit your LOTO cabinet with the following and more!

- Acrylic pockets for permits, tags and supplies
- Casters or forklift pockets
- Bars for hanging locks
- Storage Drawers
- Weather-Resistant Tops
- Lock Boxes
- High Visibility Reflective Striping, Logos and Labels