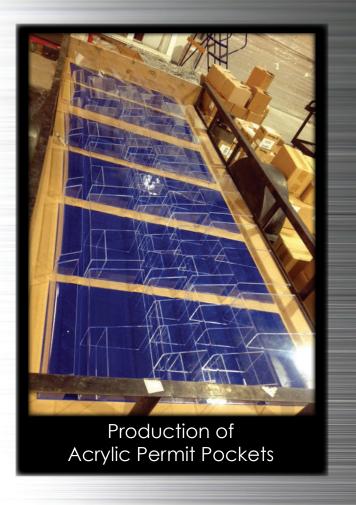

Other features can be customized as well. We can outfit your LOTO cabinet with the following and more!

- Acrylic pockets for permits, tags and supplies
- Casters or forklift pockets
- Bars for hanging locks
- Storage Drawers
- Weather-Resistant Tops
- Lock Boxes
- High Visibility Reflective Striping, Logos and Labels