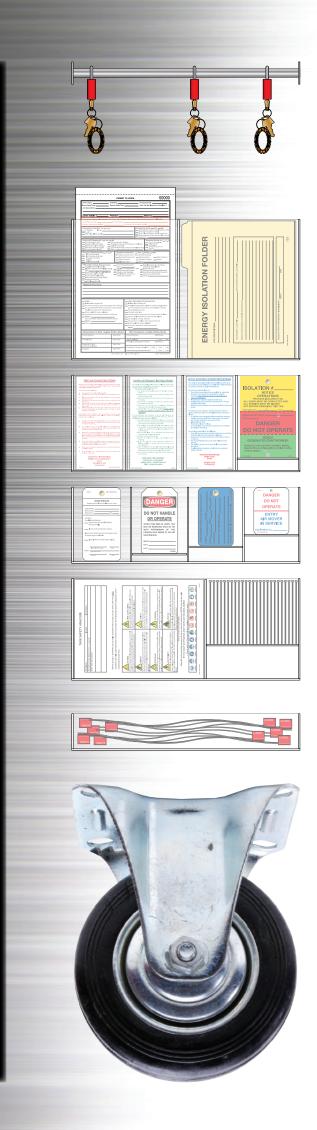

Other features can be customized as well. We can outfit your LOTO cabinet with the following and more!

- Acrylic pockets for permits, tags and supplies
- Casters or forklift pockets
- Bars for hanging locks
- Storage Drawers
- Weather-Resistant Tops
- Lock Boxes
- High Visibility Reflective Striping, Logos and Labels