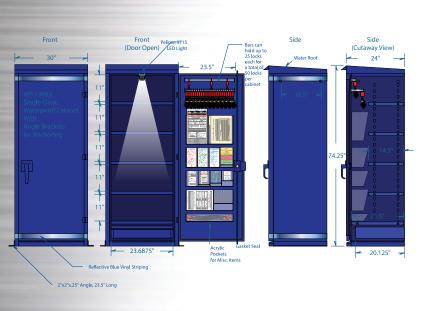

Other features can be customized as well. We can outfit your LOTO cabinet with the following and more!

- Acrylic pockets for permits, tags and supplies
- Casters or forklift pockets
- Bars for hanging locks
- Storage Drawers
- Weather-Resistant Tops
- Lock Boxes
- High Visibility Reflective Striping, Logos and Labels

All of our cabinets can be painted or powder coated to your specifications. You can also brand your cabinet with your logo or custom graphics! Our in-house art team can create a unique end product that protects what's important while marketing your company!