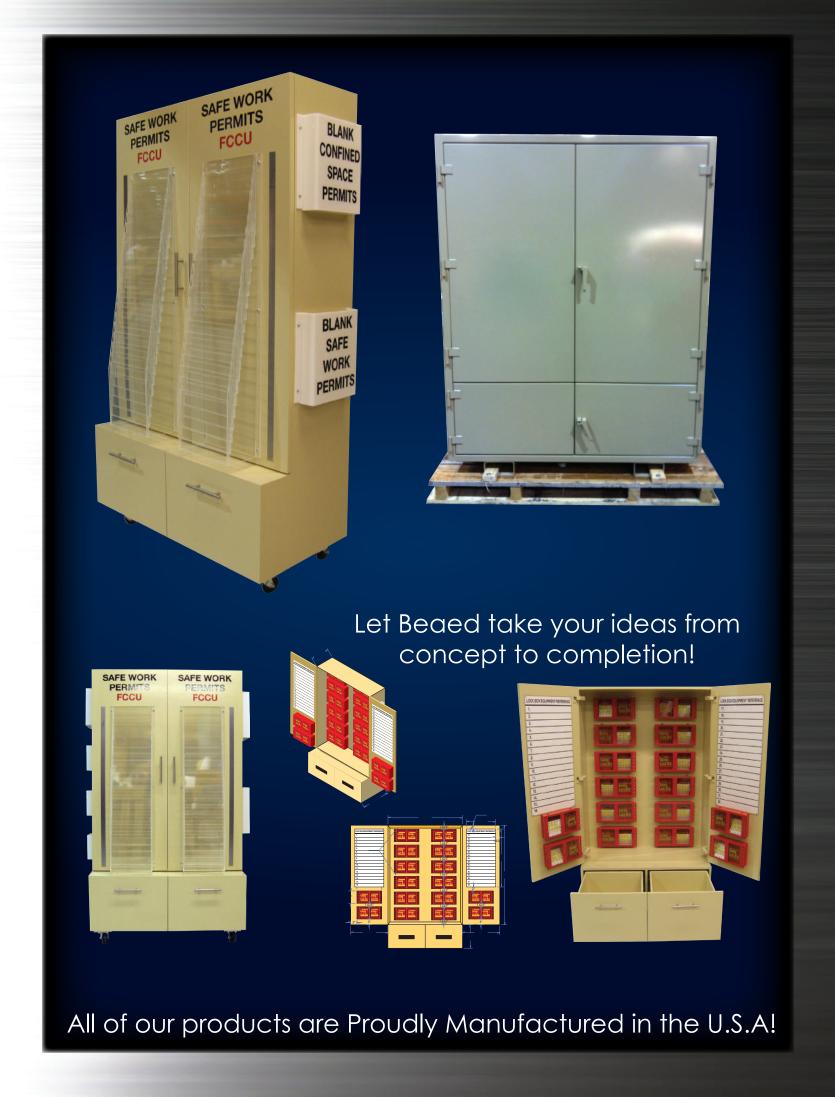

## Packaging & Delivery

Whether you have one location, or multiple sites, Beaed can deliver! We'll carefully stock your custom cabinet with any industrial marking materials you've ordered, then pack the cabinet inside and out to ensure a safe trip to your location!

Whatever the need, Beaed has a solution for you! Take a look at some of our work!

Beaed can provide several options and features to suit your specific needs.

We offer cabinets made from aluminum, steel, and stainless steel.

All of our cabinets can be painted or powder coated to your specifications. You can also brand your cabinet with your logo or custom graphics! Our in-house art team can create a unique end product that protects what's important while marketing your company!